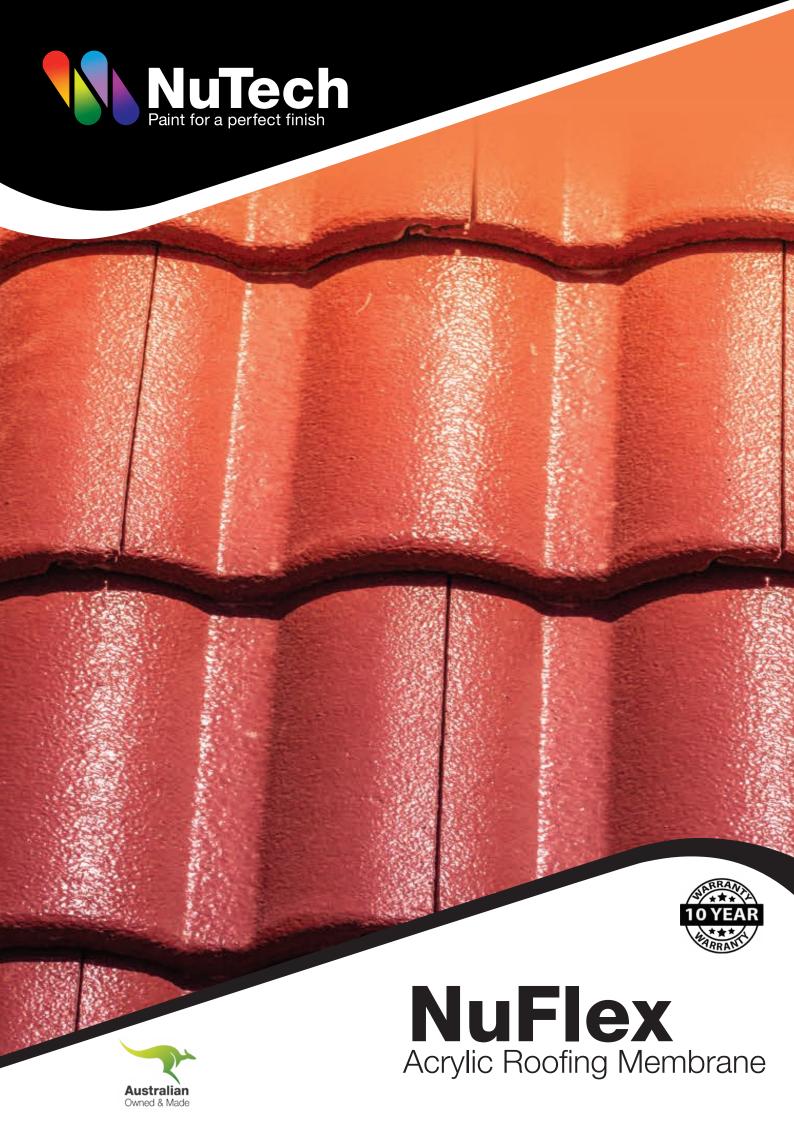

NuFlex is a fine particle size, wet adhesion promoted acrylic emulsion coating for cement and roof tiles and all masonry surfaces. Its technically advanced formula and 100% acrylic resin guarantees maximum durability and performance under the most adverse weather conditions. NuFlex is available in 46 standard colours and can be custom tinted.

NuFlex is a non-yellowing coating and will provide a waterproof, non-colour fading protective coating for a minimum of ten years with correct application and preparation..

## **Benefits:**

Guaranteed inter-coat adhesion Excellent gloss and colour retention Improved mould, fungus and lichen resistance 100% waterproofing guaranteed Flexible and durable Fast drying Easy application **UV** resistant High build coating for porous and rough tile surfaces