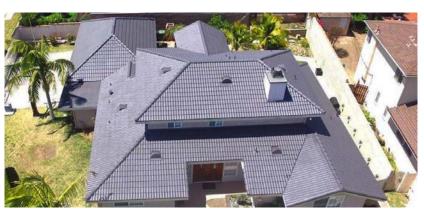

NuFlex is a fine particle size, wet adhesion promoted acrylic emulsion coating for cement and roof tiles and all masonry surfaces. Its technically advanced formula and 100% acrylic resin guarantees maximum durability and performance under the most adverse weather conditions. NuFlex is available in 46 standard colours and can be custom tinted.

NuFlex is a non-yellowing coating and will provide a waterproof, non-colour fading protective coating for a minimum of ten years with correct application and preparation..